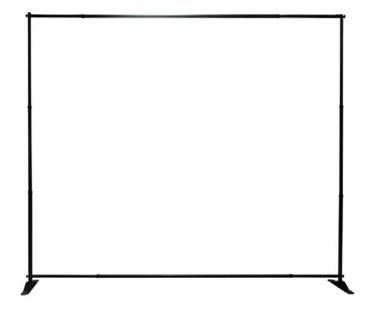

## **Product Features**

This mini banner frame (Sword) is a great alternative to standard pop up backwall displays. The Sword can adjust from an 37.5" to 70.5" width & 37" to 96" height display. Pole pockets are sewn on all 4 sides of the fabric print. The frame is constructed out of telescopic poles that "slide", allowing larger graphics to be used on the display

| Display Dimension | 70.5"W x 96"H |
|-------------------|---------------|
| Graphic Size      | 96"W x 58"H   |
|                   |               |