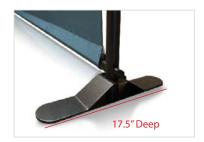

#### **Construction**

Two Formed Steel Bases (available in Black)

Aluminum telescopic poles

# **Graphic Specification**

96"W x 58"H

Sturdy Steel "Bridge" Support Base.

Clutch lock offers secure horizontal and vertical adjustments.