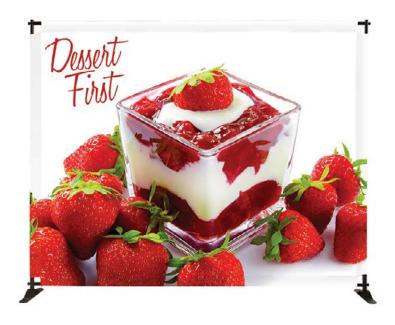

## **Product Features**

This mini banner frame (Sword) is a great alternative to standard pop up backwall displays. The Sword can adjust from an 37.5" to 70.5" width & 37" to 96" height display. Pole pockets are sewn on all 4 sides of the fabric print. The frame is constructed out of telescopic poles that "slide", allowing larger graphics to be used on the display

# **Graphic Material**

Fabric

## **Graphic Finishing**

4 1/2" pole pocket top and bottom