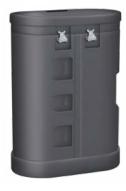

## Weights - Dimensions

| Shipping Weight             | Two boxes (95 lbs each)          |  |
|-----------------------------|----------------------------------|--|
| Shipping Dimensions         | Two boxes (40" x 28" x 18" each) |  |
| Package Includes            |                                  |  |
| (2) Aluminum frame w/bag    |                                  |  |
| (34) Silver channel bars    |                                  |  |
| (2) Podium case w/ lid      |                                  |  |
| (4) 150 watt halogen lights |                                  |  |
| (2) Instruction sheet       |                                  |  |
| (2) Lid fabric              |                                  |  |
| (2) Podium wrap             |                                  |  |
| (8) Black channel bars      |                                  |  |
| (2) Repair kit              |                                  |  |
| (9) Fabric center panels    |                                  |  |
| (2) Fabric end panels       |                                  |  |
| (2) Channel bar bag         |                                  |  |