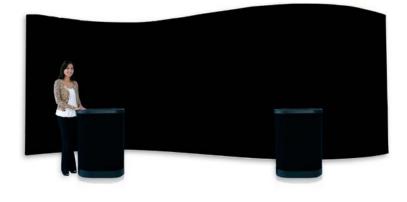

# **SNAKE 20FT POP UP DISPLAY GRAPHIC PACKAGE**

#### **Product Features**

The Snake Pop Up Display, a trade show classic, comes with everything you need to effectively promote your product. Designed specifically to fit 10ft. trade show booths, the straightforward look of the Snake gives a professional presentation. Expand the geometric aluminum frame, click locking mechanisms into place, and hang the graphic panels to complete set up. various styles and sizes available up to 20ft wide. Choose from Laminate material.

| Display Dimension                                                   | 240"Wx 32"D x 89"H               |  |
|---------------------------------------------------------------------|----------------------------------|--|
| Graphic Size                                                        | 316.144"W x 88.976"H             |  |
| Graphic Material                                                    |                                  |  |
| 12 Mil Titanium Blockout Film                                       |                                  |  |
| Graphic Finishing                                                   |                                  |  |
| Magnetic strips on the sides and hanging hardware on top and bottom |                                  |  |
| Construction                                                        |                                  |  |
| Aluminum frame                                                      |                                  |  |
| Magnetic strips and hooks on top                                    |                                  |  |
| Aluminum channel bars w/ magnetic strips                            |                                  |  |
| Weights - Dimensions                                                |                                  |  |
| Shipping Weight                                                     | Two boxes (95 lbs each)          |  |
| Shipping Dimensions                                                 | Two boxes (40" x 28" x 18" each) |  |
| Package Includes                                                    |                                  |  |
| (2) Aluminum frame w/bag                                            |                                  |  |
| (34) Silver channel bars                                            |                                  |  |
| (2) Podium case w/ lid                                              |                                  |  |
| (4) 150 watt halogen lights                                         |                                  |  |
| (2) Instruction sheet                                               |                                  |  |
| (2) Lid fabric                                                      |                                  |  |
| (2) Podium wrap                                                     |                                  |  |
| (8) Black channel bars                                              |                                  |  |
| (2) Repair kit                                                      |                                  |  |
| (9) Graphic center panels                                           |                                  |  |
| (2) Graphic end panels                                              |                                  |  |
| (2) Channel bar bag                                                 |                                  |  |
|                                                                     |                                  |  |