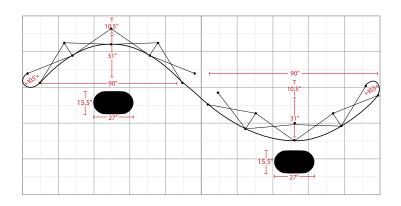

#### **Product Features**

The Snake Pop Up Display, a trade show classic, comes with everything you need to effectively promote your product. Designed specifically to fit 10ft. trade show booths, the straightforward look of the Snake gives a professional presentation. Expand the geometric aluminum frame, click locking mechanisms into place, and hang the graphic panels to complete set up. various styles and sizes available up to 20ft wide. Choose from Laminate material.

### **Product Features**

The big Wave Pop Up Display, a trade show classic, comes with everything you need to effectively promote your product. Designed specifically to fit 10ft. trade show booths, the straightforward look of the Big Wave gives a professional presentation. Expand the geometric aluminum frame, click locking mechanisms into place, and hang the graphic panels to complete set up. various styles and sizes available up to 20ft wide. Choose from Laminate material.

#### **Product Features**

The Snake Pop Up Display, a trade show classic, comes with everything you need to effectively promote your product. Designed specifically to fit 10ft. trade show booths, the straightforward look of the Snake gives a professional presentation. Expand the geometric aluminum frame, click locking mechanisms into place, and hang the graphic panels to complete set up. various styles and sizes available up to 20ft wide. Choose from PvC or laminate material.