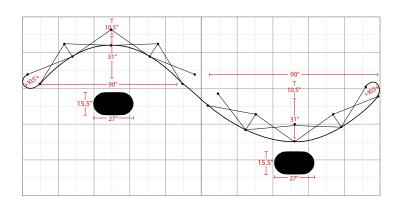

## **Graphic Specification**

316.144"W x 88.976"H

## **Graphic Specification**

264.962"W x 88.976"H

\_\_\_\_\_