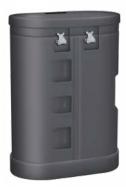

| Display Dimension                                                   | 240"Wx 32"D x 89"H               |  |
|---------------------------------------------------------------------|----------------------------------|--|
| Graphic Size                                                        | 316.144"W x 88.976"H             |  |
| Graphic Material                                                    |                                  |  |
| 12 Mil Titanium Blockout Film                                       |                                  |  |
| Graphic Finishing                                                   |                                  |  |
| Magnetic strips on the sides and hanging hardware on top and bottom |                                  |  |
| Construction                                                        |                                  |  |
| Aluminum frame                                                      |                                  |  |
| Magnetic strips and hooks on top                                    |                                  |  |
| Aluminum channel bars w/ magnetic strips                            |                                  |  |
| Weights - Dimensions                                                |                                  |  |
| Shipping Weight                                                     | Two boxes (95 lbs each)          |  |
| Shipping Dimensions                                                 | Two boxes (40" x 28" x 18" each) |  |
| Package Includes                                                    |                                  |  |
| (2) Aluminum frame w/bag                                            |                                  |  |
| (34) Silver channel bars                                            |                                  |  |
| (2) Podium case w/ lid                                              |                                  |  |
| (4) 150 watt halogen lights                                         |                                  |  |
| (2) Instruction sheet                                               |                                  |  |
| (2) Lid fabric                                                      |                                  |  |
| (2) Podium wrap                                                     |                                  |  |
| (8) Black channel bars                                              |                                  |  |
| (2) Repair kit                                                      |                                  |  |
| (9) Graphic center panels                                           |                                  |  |
| (2) Graphic end panels                                              |                                  |  |
| (2) Channel bar bag                                                 |                                  |  |
|                                                                     |                                  |  |

## Weights - Dimensions

| Shipping Weight             | Two boxes (95 lbs each)          |  |
|-----------------------------|----------------------------------|--|
| Shipping Dimensions         | Two boxes (40" x 28" x 18" each) |  |
| Package Includes            |                                  |  |
| (2) Aluminum frame w/bag    |                                  |  |
| (34) Silver channel bars    |                                  |  |
| (2) Podium case w/ lid      |                                  |  |
| (4) 150 watt halogen lights |                                  |  |
| (2) Instruction sheet       |                                  |  |
| (2) Lid fabric              |                                  |  |
| (2) Podium wrap             |                                  |  |
| (8) Black channel bars      |                                  |  |
| (2) Repair kit              |                                  |  |
| (9) Fabric center panels    |                                  |  |
| (2) Fabric end panels       |                                  |  |
| (2) Channel bar bag         |                                  |  |