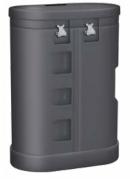

| Display Dimension                                                   | 240"Wx 32"D x 89"H               |  |
|---------------------------------------------------------------------|----------------------------------|--|
| Graphic Size                                                        | 316.144"W x 88.976"H             |  |
| Graphic Material                                                    |                                  |  |
| 12 Mil Titanium Blockout Film                                       |                                  |  |
| Graphic Finishing                                                   |                                  |  |
| Magnetic strips on the sides and hanging hardware on top and bottom |                                  |  |
| Construction                                                        |                                  |  |
| Aluminum frame                                                      |                                  |  |
| Magnetic strips and hooks on top                                    |                                  |  |
| Aluminum channel bars w/ magnetic strips                            |                                  |  |
| Weights - Dimensions                                                |                                  |  |
| Shipping Weight                                                     | Two boxes (95 lbs each)          |  |
| Shipping Dimensions                                                 | Two boxes (40" x 28" x 18" each) |  |
| Package Includes                                                    |                                  |  |
| (2) Aluminum frame w/bag                                            |                                  |  |
| (34) Silver channel bars                                            |                                  |  |
| (2) Podium case w/ lid                                              |                                  |  |
| (4) 150 watt halogen lights                                         |                                  |  |
| (2) Instruction sheet                                               |                                  |  |
| (2) Lid fabric                                                      |                                  |  |
| (2) Podium wrap                                                     |                                  |  |
| (8) Black channel bars                                              |                                  |  |
| (2) Repair kit                                                      |                                  |  |
| (9) Graphic center panels                                           |                                  |  |
| (2) Graphic end panels                                              |                                  |  |
| (2) Channel bar bag                                                 |                                  |  |
|                                                                     |                                  |  |

## Weights - Dimensions

| Shipping Weight             | Two boxes (95 lbs each)          |  |
|-----------------------------|----------------------------------|--|
| Shipping Dimensions         | Two boxes (40" x 28" x 18" each) |  |
| Package Includes            |                                  |  |
| (2) Aluminum frame w/bag    |                                  |  |
| (34) Silver channel bars    |                                  |  |
| (2) Podium case w/ lid      |                                  |  |
| (4) 150 watt halogen lights |                                  |  |
| (2) Instruction sheet       |                                  |  |
| (2) Lid fabric              |                                  |  |
| (2) Podium wrap             |                                  |  |
| (8) Black channel bars      |                                  |  |
| (2) Repair kit              |                                  |  |
| (9) Fabric center panels    |                                  |  |
| (2) Fabric end panels       |                                  |  |
| (2) Channel bar bag         |                                  |  |