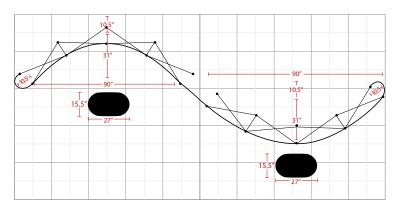

## **Graphic Specification**

316.144"W x 88.976"H

## **Graphic Specification**

264.962"W x 88.976"H

\_\_\_\_\_