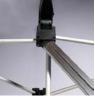

#### **Product Features**

The Snake Pop Up Display, a trade show classic, comes with everything you need to effectively promote your product. Designed specifically to fit 10ft. trade show booths, the straightforward look of the Snake gives a professional presentation. Expand the geometric aluminum frame, click locking mechanisms into place, and hang the graphic panels to complete set up. various styles and sizes available up to 20ft wide. Choose from Laminate material.

### Construction

Aluminum frame

Magnetic strips and hooks on top

Aluminum channel bars w/ magnetic strips