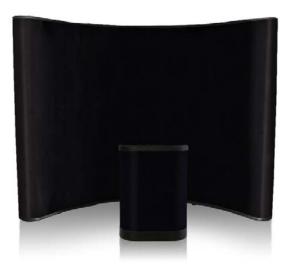

## **Product Features**

The Surf Pop Up Display, a trade show classic, comes with everything you need to effectively promote your product. Designed specifically to fit 10ft. trade show booths, the straightforward look of the Surf gives a professional presentation. Expand the geometric aluminum frame, click locking mechanisms into place, and hang the graphic panels to complete set up. various styles and sizes available up to 20ft wide. Choose from PvC or laminate material.

#### **Product Features**

The Surf Pop Up Display, a trade show classic, comes with everything you need to effectively promote your product. Designed specifically to fit 10ft. trade show booths, the straightforward look of the Surf gives a professional presentation. Expand the geometric aluminum frame, click locking mechanisms into place, and hang the graphic panels to complete set up. various styles and sizes available up to 20ft wide. Choose from PvC or laminate material.

## **Product Features**

(2) Fabric end Panels(1) Channel bar bag

The Surf Pop Up Display, a trade show classic, comes with everything you need to effectively promote your product. Designed specifically to fit 10ft. trade show booths, the straightforward look of the Surf gives a professional presentation. Expand the geometric aluminum frame, click locking mechanisms into place, and hang the graphic panels to complete set up. various styles and sizes available up to 20ft wide. Choose from PvC or laminate material.