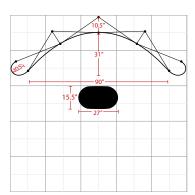

| Display Dimension | 10'W x 7.4'H x 3.5'D |
|-------------------|----------------------|
| Graphic Size      | 159.812"W x 88.96"H  |
|                   |                      |

# **Graphic Specification**

159.812"W x 88.96"H

| Display Dimension | 10'W x 7.4'H x 3.5'D |
|-------------------|----------------------|
| Graphic Size      | 108.66"W x 88.96"H   |

# **Graphic Specification**

108.66"W x 88.96"H