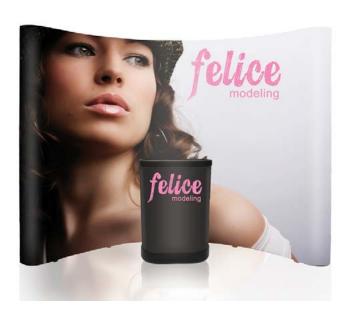

# SURF 10FT POP DISPLAY GRAPHIC PACKAGE

## **Graphic Package**

\*Podium graphic is optional.

The box represents 10'x10' booth.

## **Product Features**

The Surf Pop Up Display, a trade show classic, comes with everything you need to effectively promote your product. Designed specifically to fit 10ft. trade show booths, the straightforward look of the Surf gives a professional presentation. Expand the geometric aluminum frame, click locking mechanisms into place, and hang the graphic panels to complete set up. various styles and sizes available up to 20ft wide. Choose from PvC or laminate material.

| Display Dimension | 10'W x 7.4'H x 3.5'D |
|-------------------|----------------------|
| Graphic Size      | 159.812"W x 88.96"H  |
|                   |                      |