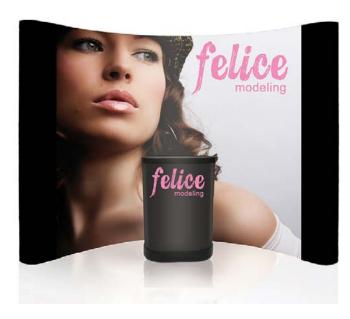

# SURF 10FT POP UP DISPLAY CENTER PACKAGE

### **Center Package**

\*Podium graphic is optional.

#### **Product Features**

The Surf Pop Up Display, a trade show classic, comes with everything you need to effectively promote your product. Designed specifically to fit 10ft. trade show booths, the straightforward look of the Surf gives a professional presentation. Expand the geometric aluminum frame, click locking mechanisms into place, and hang the graphic panels to complete set up. various styles and sizes available up to 20ft wide. Choose from PvC or laminate material.

| Display Dimension | 10'W x 7.4'H x 3.5'D |
|-------------------|----------------------|
| Graphic Size      | 108.66"W x 88.96"H   |