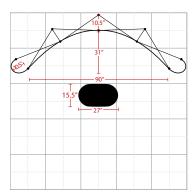

| Display Dimension | 10'W x 7.4'H x 3.5'D |
|-------------------|----------------------|
| Graphic Size      | 159.812"W x 88.96"H  |
|                   |                      |

## **Weights - Dimensions**

| Shipping Weight     | 95 lbs          |
|---------------------|-----------------|
| Shipping Dimensions | 40" x 28" x 18" |