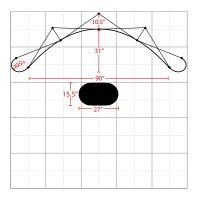

## **Graphic Package**

\*Podium graphic is optional.

The box represents 10'x10' booth.

| Display Dimension | 10'W x 7.4'H x 3.5'D |
|-------------------|----------------------|
| Graphic Size      | 159.812"W x 88.96"H  |
|                   |                      |

# **Graphic Specification**

159.812"W x 88.96"H