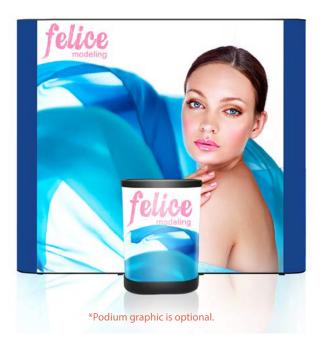

# SURF DISLAYSTRAIGHT 9FT CENTER PACKAGE

**Center Package** 

#### **Product Features**

The Surf Pop Up Display, a trade show classic, comes with everything you need to effectively promote your product. Designed specifically to fit 10ft. trade show booths, the straight forward look of the Surf gives a

professional presentation. Expand the geometric aluminum frame, click locking mechanisms into place, and hang the graphic panels to complete set up. various styles and sizes available up to 20ft wide.