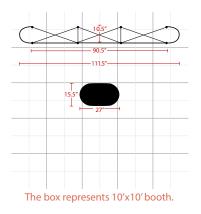

locking mechanisms into place, and hang the graphic panels to complete set up. various styles and sizes available up to 20ft wide.

| Display Dimension                                                 | 9′W x 7.4′H x 1′D |  |  |
|-------------------------------------------------------------------|-------------------|--|--|
| Graphic Size                                                      | 140″W x 88.96"H   |  |  |
| Graphic Material                                                  |                   |  |  |
| 12 Mil Titanium Blockout Film / 10 Mil Polycarbonate Overlaminate |                   |  |  |
| Graphic Finishing                                                 |                   |  |  |
| Magnetic strips all around and hanging hardware on top and bottom |                   |  |  |
| Construction                                                      |                   |  |  |
| Aluminum frame                                                    |                   |  |  |
| Laminated panels w/magnetic strips                                |                   |  |  |
| Aluminum channel bars w/ magnetic strips                          |                   |  |  |
| Weights - Dimensions                                              |                   |  |  |
| Shipping Weight                                                   | 95 lbs            |  |  |
| Shipping Dimensions                                               | 40" x 28" x 18"   |  |  |
| Package Includes                                                  |                   |  |  |
| (6) Horizontal channel bars                                       |                   |  |  |
| (1) Aluminum frame w/bag                                          |                   |  |  |
| (14) Silver channel bars                                          |                   |  |  |
| (4) Black channel bars                                            |                   |  |  |
| (1) Podium case w/lid                                             |                   |  |  |
| (1) Instruction sheet                                             |                   |  |  |
| (1) Channel bar bag                                               |                   |  |  |
| (2) 150watt halogen lights                                        |                   |  |  |
| (1) Podium wrap                                                   |                   |  |  |
| (1) Lid fabric                                                    |                   |  |  |
| (1) Repair kit                                                    |                   |  |  |
| (3) Graphic center panels                                         |                   |  |  |
| (2) Graphic end panels                                            |                   |  |  |
|                                                                   |                   |  |  |

**Graphic Specification** 

140"W x 88.96"H