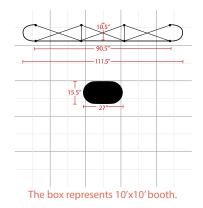

## SURF DISPLAY STRAIGHT 9FT GRAPHIC PACKAGE

**Graphic Package** 

#### **Product Features**

The Surf Pop Up Display, a trade show classic, comes with everything you need to effectively promote your product. Designed specifically to fit 10ft. tr ade show booths, the straight forward look of the Surf gives a professional presentation. Expand the geometric aluminum frame, click

locking mechanisms into place, and hang the graphic panels to complete set up. various styles and sizes available up to 20ft wide.

| Display Dimension                                                 | 9′W x 7.4′H x 1′D |  |  |
|-------------------------------------------------------------------|-------------------|--|--|
| Graphic Size                                                      | 140″W x 88.96"H   |  |  |
| Graphic Material                                                  |                   |  |  |
| 12 Mil Titanium Blockout Film / 10 Mil Polycarbonate Overlaminate |                   |  |  |
| Graphic Finishing                                                 |                   |  |  |
| Magnetic strips all around and hanging hardware on top and bottom |                   |  |  |
| Construction                                                      |                   |  |  |
| Aluminum frame                                                    |                   |  |  |
| Laminated panels w/magnetic strips                                |                   |  |  |
| Aluminum channel bars w/ magnetic strips                          |                   |  |  |
| Weights - Dimensions                                              |                   |  |  |
| Shipping Weight                                                   | 95 lbs            |  |  |
| Shipping Dimensions                                               | 40" x 28" x 18"   |  |  |
| Package Includes                                                  |                   |  |  |
| (6) Horizontal channel bars                                       |                   |  |  |
| (1) Aluminum frame w/bag                                          |                   |  |  |
| (14) Silver channel bars                                          |                   |  |  |
| (4) Black channel bars                                            |                   |  |  |
| (1) Podium case w/lid                                             |                   |  |  |
| (1) Instruction sheet                                             |                   |  |  |
| (1) Channel bar bag                                               |                   |  |  |
| (2) 150watt halogen lights                                        |                   |  |  |
| (1) Podium wrap                                                   |                   |  |  |
| (1) Lid fabric                                                    |                   |  |  |
| (1) Repair kit                                                    |                   |  |  |
| (3) Graphic center panels                                         |                   |  |  |
| (2) Graphic end panels                                            |                   |  |  |
|                                                                   |                   |  |  |

**Graphic Specification** 

140"W x 88.96"H