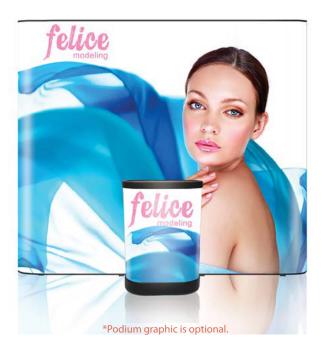

## SURF DISPLAY STRAIGHT 9FT GRAPHIC PACKAGE

**Graphic Package** 

#### **Product Features**

The Surf Pop Up Display, a trade show classic, comes with everything you need to effectively promote your product. Designed specifically to fit 10ft. tr ade show booths, the straight forward look of the Surf gives a professional presentation. Expand the geometric aluminum frame, click

locking mechanisms into place, and hang the graphic panels to complete set up. various styles and sizes available up to 20ft wide.

| Display Dimension                                                 | 9′W x 7.4′H x 1′D |  |  |
|-------------------------------------------------------------------|-------------------|--|--|
| Graphic Size                                                      | 140″W x 88.96"H   |  |  |
| Graphic Material                                                  |                   |  |  |
| 12 Mil Titanium Blockout Film / 10 Mil Polycarbonate Overlaminate |                   |  |  |
| Graphic Finishing                                                 |                   |  |  |
| Magnetic strips all around and hanging hardware on top and bottom |                   |  |  |
| Construction                                                      |                   |  |  |
| Aluminum frame                                                    |                   |  |  |
| Laminated panels w/magnetic strips                                |                   |  |  |
| Aluminum channel bars w/ magnetic strips                          |                   |  |  |
| Weights - Dimensions                                              |                   |  |  |
| Shipping Weight                                                   | 95 lbs            |  |  |
| Shipping Dimensions                                               | 40" x 28" x 18"   |  |  |
| Package Includes                                                  |                   |  |  |
| (6) Horizontal channel bars                                       |                   |  |  |
| (1) Aluminum frame w/bag                                          |                   |  |  |
| (14) Silver channel bars                                          |                   |  |  |
| (4) Black channel bars                                            |                   |  |  |
| (1) Podium case w/lid                                             |                   |  |  |
| (1) Instruction sheet                                             |                   |  |  |
| (1) Channel bar bag                                               |                   |  |  |
| (2) 150watt halogen lights                                        |                   |  |  |
| (1) Podium wrap                                                   |                   |  |  |
| (1) Lid fabric                                                    |                   |  |  |
| (1) Repair kit                                                    |                   |  |  |
| (3) Graphic center panels                                         |                   |  |  |
| (2) Graphic end panels                                            |                   |  |  |
|                                                                   |                   |  |  |