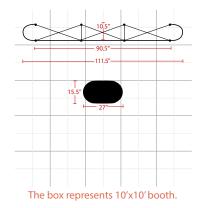

## SURF DISPLAY STRAIGHT 9FT GRAPHIC PACKAGE

**Graphic Package** 

#### **Product Features**

The Surf Pop Up Display, a trade show classic, comes with everything you need to effectively promote your product. Designed specifically to fit 10ft. tr ade show booths, the straight forward look of the Surf gives a professional presentation. Expand the geometric aluminum frame, click

locking mechanisms into place, and hang the graphic panels to complete set up. various styles and sizes available up to 20ft wide.

| Display Dimension                                                 | 9′W x 7.4′H x 1′D |  |  |
|-------------------------------------------------------------------|-------------------|--|--|
| Graphic Size                                                      | 140″W x 88.96"H   |  |  |
| Graphic Material                                                  |                   |  |  |
| 12 Mil Titanium Blockout Film / 10 Mil Polycarbonate Overlaminate |                   |  |  |
| Graphic Finishing                                                 |                   |  |  |
| Magnetic strips all around and hanging hardware on top and bottom |                   |  |  |
| Construction                                                      |                   |  |  |
| Aluminum frame                                                    |                   |  |  |
| Laminated panels w/magnetic strips                                |                   |  |  |
| Aluminum channel bars w/ magnetic strips                          |                   |  |  |
| Weights - Dimensions                                              |                   |  |  |
| Shipping Weight                                                   | 95 lbs            |  |  |
| Shipping Dimensions                                               | 40" x 28" x 18"   |  |  |
| Package Includes                                                  |                   |  |  |
| (6) Horizontal channel bars                                       |                   |  |  |
| (1) Aluminum frame w/bag                                          |                   |  |  |
| (14) Silver channel bars                                          |                   |  |  |
| (4) Black channel bars                                            |                   |  |  |
| (1) Podium case w/lid                                             |                   |  |  |
| (1) Instruction sheet                                             |                   |  |  |
| (1) Channel bar bag                                               |                   |  |  |
| (2) 150watt halogen lights                                        |                   |  |  |
| (1) Podium wrap                                                   |                   |  |  |
| (1) Lid fabric                                                    |                   |  |  |
| (1) Repair kit                                                    |                   |  |  |
| (3) Graphic center panels                                         |                   |  |  |
| (2) Graphic end panels                                            |                   |  |  |
|                                                                   |                   |  |  |

**Graphic Specification** 

140"W x 88.96"H