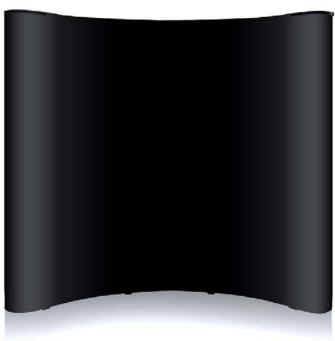

# SURF 8FT POP UP DISPLAY GRAPHIC PACKAGE

#### **Product Features**

The Surf Pop Up Display, a trade show classic, comes with everything you need to effectively promote your product. Designed specifically to fit 10ft. trade show booths, the straightforward look of the Surf gives a professional presentation. Expand the geometric aluminum frame, click locking mechanisms into place, and hang the graphic panels to complete set up. various styles and sizes available up to 20ft wide. Choose from PvC or laminate material.