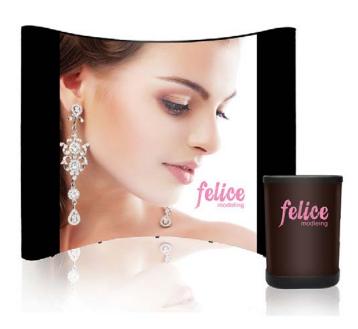

# SURF 8FT POP UP DISPLAY CENTER PACKAGE

### **Center Package**

\*Podium graphic is optional.

#### **Product Features**

The Surf Pop Up Display, a trade show classic, comes with everything you need to effectively promote your product. Designed specifically to fit 10ft. trade show booths, the straightforward look of the Surf gives a professional presentation. Expand the geometric aluminum frame, click locking mechanisms into place, and hang the graphic panels to complete set up. various styles and sizes available up to 20ft wide. Choose from PvC or laminate material.

# **Package Includes**

- (1) Aluminum frame w/bag
- (14) Silver channel bars
- (1) Podium case w/lid
- (2) 150 watt halogen lights
- (1) Instruction sheet
- (1) Lid fabric
- (1) Podium wrap
- (4) Black channel bars
- (1) Repair kit
- (3) Graphic center panels
- (2) Fabric end Panels
- (1) Channel bar bag