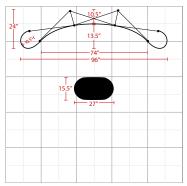

| Display Dimension | 8'W x 7.4'H x 2D'   |
|-------------------|---------------------|
| Graphic Size      | 132.679"W x 88.96"H |

## **Weights - Dimensions**

| Shipping Weight     | 95 lbs          |
|---------------------|-----------------|
| Shipping Dimensions | 40" x 28" x 18" |