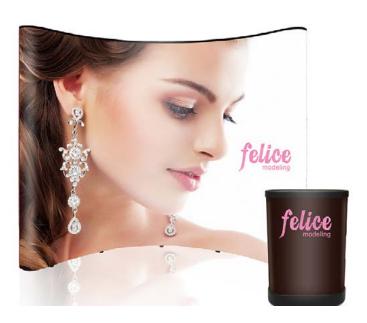

# SURF 8FT POP UP DISPLAY GRAPHIC PACKAGE

#### **Graphic Package**

\*Podium graphic is optional.

The box represents 10'x10' booth.

#### **Product Features**

The Surf Pop Up Display, a trade show classic, comes with everything you need to effectively promote your product. Designed specifically to fit 10ft. trade show booths, the straightforward look of the Surf gives a professional presentation. Expand the geometric aluminum frame, click locking mechanisms into place, and hang the graphic panels to complete set up. various styles and sizes available up to 20ft wide. Choose from PvC or laminate material.

# **Package Includes**

- (1) Aluminum frame w/bag
- (14) Silver channel bars
- (1) Podium case w/lid
- (2) 150 watt halogen lights
- (1) Instruction sheet
- (1) Lid fabric
- (1) Podium wrap
- (4) Black channel bars
- (1) Repair kit
- (3) Graphic center panels
- (2) Graphic end panels
- (1) Channel bar bag