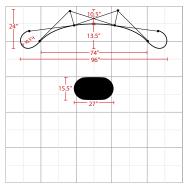

| Display Dimension | 8'W x 7.4'H x 2D'   |
|-------------------|---------------------|
| Graphic Size      | 132.679"W x 88.96"H |

## **Weights - Dimensions**

| Shipping Weight     | 95 lbs          |
|---------------------|-----------------|
| Shipping Dimensions | 40" x 28" x 18" |

# **Graphic Specification**

132.679"W x 88.96"H