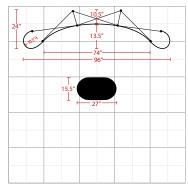

| Display Dimension | 8'W x 7.4'H x 2D'   |
|-------------------|---------------------|
| Graphic Size      | 132.679"W x 88.96"H |

# **Graphic Specification**

132.679"W x 88.96"H